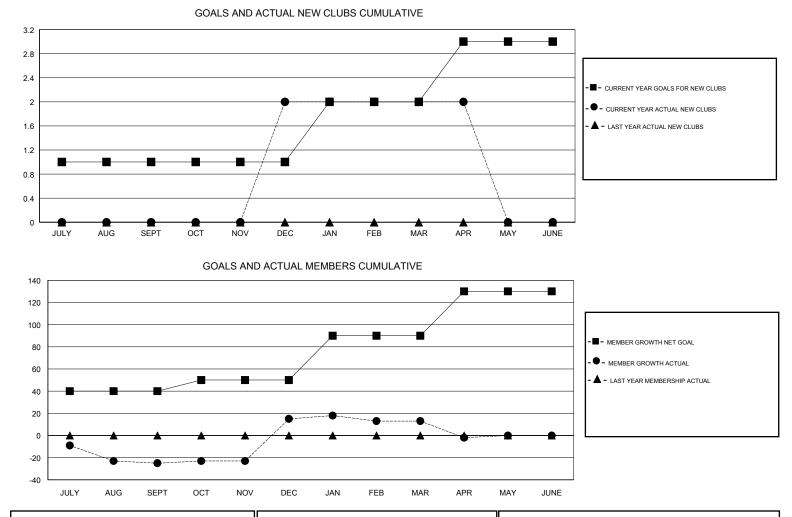

#### GMT CA

| Clubs<br>RESULTS FOR 2018-2019 |   |   |   | Members<br>RESULTS FOR 2018-2019 |    |    |    |
|--------------------------------|---|---|---|----------------------------------|----|----|----|
|                                |   |   |   |                                  |    |    |    |
| JULY/AUG/SEPT                  | 1 | 0 | 2 | JULY/AUG/SEPT                    | 40 | 35 | 58 |
| OCT/NOV/DEC                    | 0 | 2 | 0 | OCT/NOV/DEC                      | 10 | 94 | 53 |
| JAN/FEB/MAR                    | 1 | 0 | 0 | JAN/FEB/MAR                      | 40 | 57 | 53 |
| APR/MAY/JUNE                   | 1 | 0 | 0 | APR/MAY/JUNE                     | 40 | 11 | 26 |